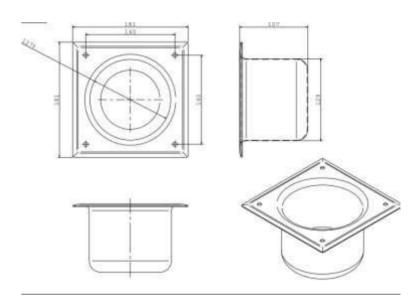

#### **Dimensions**

 Overall Size: 181mm W x 181mmH x 107mmD

 Wall Opening: 129mm H x 129mm W 197mm D

## Mounting

Recess Mount Concealed Fix