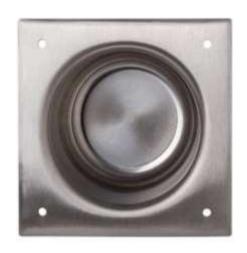

# ML248\_TRH\_SS Large Toilet Roll Holder

### **Material Specifications**

#304 Stainless Steel

### **Finish**

Satin Stainless Steel